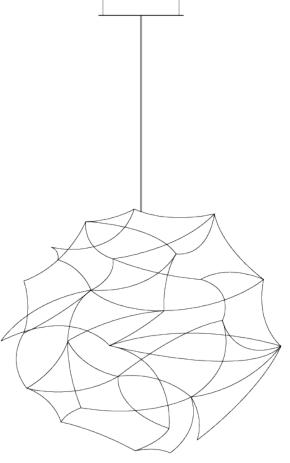

## TESS GLOBE SUSPENSION by Jan Pauwels

Because of its round shape the Tess Globe is well suited to every interior. Whether its modern or classic. The lamp is slightly more frivolous bevause of its curved rods. The Tess Globe is available as a single suspension. By mixing different sizes or even finishes you can create an astonishing composition.

DIMENSIONS

Ø 80 cm 31.5 inch

CANOPY

Ø 20 cm 7.9 inchH 5 cm 2 inch

CABLELENGTH
Up to 0 cm 78 inch

LIGHTSOURCE

49x led, 12V/0.6W, 2800K, 1470 LM, CRI>90

INCLUDED