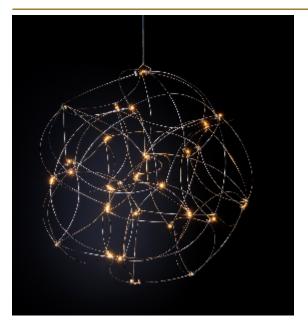

## TESS GLOBE SUSPENSION by Jan Pauwels

Because of its round shape the Tess Globe is well suited to every interior. Whether its modern or classic. The lamp is slightly more frivolous bevause of its curved rods. The Tess Globe is available as a single suspension. By mixing different sizes or even finishes you can create an astonishing composition.

DIMENSIONS

Ø 80 cm 31.5 inch

CANOPY

Ø 20 cm 7.9 inchH 5 cm 2 inch

CABLELENGTH
Up to 0 cm 78 inch

LIGHTSOURCE

49x led, 12V/0.6W, 2800K, 1470 LM, CRI>90

INCLUDED